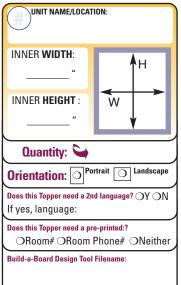

## 1 Topper Details:

To correctly manufacture your Toppers, we need exact measurements. Measure the EXACT height and width of the INSIDE of your current Patient Care Board(s).

| 2 Stakeholders: | How many individuals (including yourself) will be involved in the review and approval process?   |
|-----------------|--------------------------------------------------------------------------------------------------|
|                 | Will your marketing or public relations department be involved in the review process? O Yes O No |