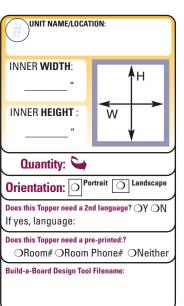

## 1 Topper Details:

To correctly manufacture your Toppers, we need exact measurements. Measure the EXACT height and width of the INSIDE of your current Patient Care Board(s).

| 2 Stakeholders: | How many individuals (including yourself) will be involved in the review and approval process?   |
|-----------------|--------------------------------------------------------------------------------------------------|
|                 | Will your marketing or public relations department be involved in the review process? O Yes O No |