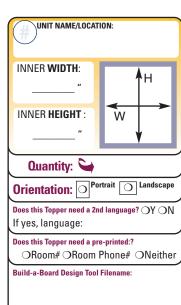

## 1 Topper Details:

To correctly manufacture your Toppers, we need exact measurements. Measure the EXACT height and width of the INSIDE of your current Patient Care Board(s).

| 2 Stakeholders: | How many individuals (including yourself) will be involved in the review and approval process?   |
|-----------------|--------------------------------------------------------------------------------------------------|
|                 | Will your marketing or public relations department be involved in the review process? O Yes O No |