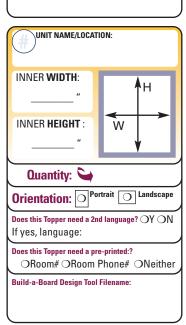

## 1 Topper Details:

To correctly manufacture your Toppers, we need exact measurements. Measure the EXACT height and width of the INSIDE of your current Patient Care Board(s).

| 2 Stakeholders: | How many individuals (including yourself) will be involved in the review and approval process?   |
|-----------------|--------------------------------------------------------------------------------------------------|
|                 | Will your marketing or public relations department be involved in the review process? O Yes O No |