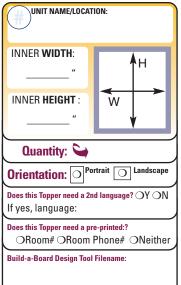

## 1 Topper Details:

To correctly manufacture your Toppers, we need exact measurements. Measure the EXACT height and width of the INSIDE of your current Patient Care Board(s).

| 2 Stakeholders: | How many individuals (including yourself) will be involved in the review and approval process?   |
|-----------------|--------------------------------------------------------------------------------------------------|
|                 | Will your marketing or public relations department be involved in the review process? O Yes O No |